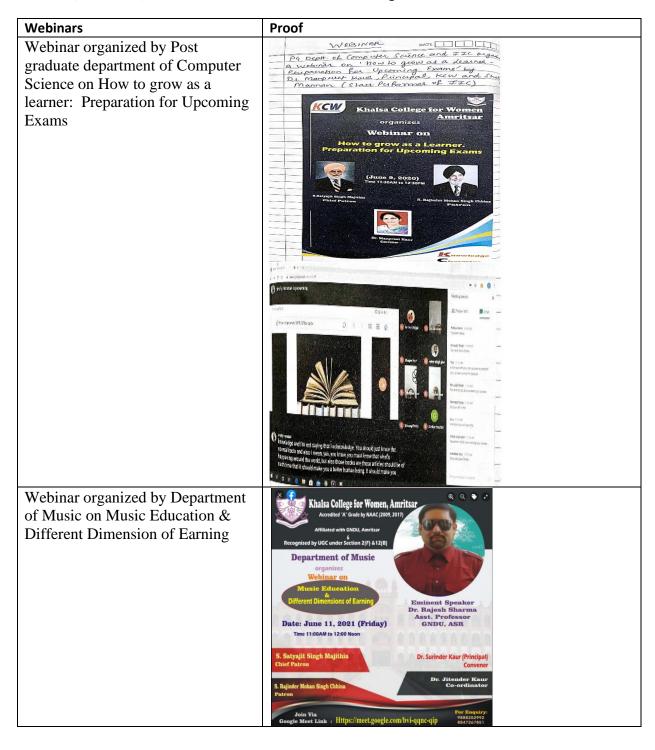

## Webinars/ Seminars/ Lectures and other activities held during 2020-21

Webinar organized by Post graduate department of Commerce on Service Sector in India, Pre and Post Independence

My Storty-Motivational Session Webinar organized by Post graduate department of Computer Science