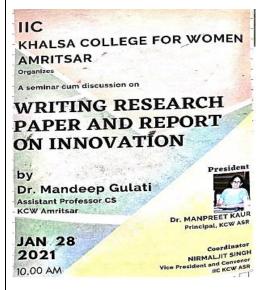

Seminar organized by Post graduate department of Computer Science on Writing Research Paper and Report on Innovation

Punjabi Saptaha Celebrated by Post Graduate Department of Punjabi

| Red Cross lecture was organized on Waste Management.                | D CROSS OUT |
|---------------------------------------------------------------------|-------------|
| Lohri celebrations in Campus                                        |             |
| Yoga Activity by red Ribbon for Students to promote healthy living. |             |

ੂ\ਿੰਹ ਮੋਗਰਾਮ ਕੋ-ਆਰਡੀਨੇਟਰ

A panel Discussion on Atamnirbhar Bharat: Possibilities & **Opportunities** IIC KHALSA COLLEGE FOR WOMEN AMRITSAR Organizes A Panel discussion on ATMANIRBHAR BHARAT POSSIBILITIES AND OPPORTUNITIES Dr. KAJAL RAI ASSISTANT PRPFESSOR PTU CAMPUS MOHALI CEO PROF TRIUMPH 12.00 PM 28-01-2020 A seminar on Innovative System IIC Development Life Cycle: tips for KHALSA COLLEGE FOR WOMEN AMRITSAR Innovative Research Organizes INNOVATIVE SYSTEM **DEVELOPMENT LIFE** CYCLE TIPS FOR INNOVATIVE RESEARCH by President Navjeet Kaur Dept of Computer Sc KCW Amritsar Dr. MANPREET KAUR Principal, KCW ASR NOV 9 2020 Coordinator NIRMALJIT SINGH Vice President and Convenor IIC KCW ASR 11.30 AM Workshop on Design Thinking, IIC Critical Thinking & Innovation KHALSA COLLEGE FOR WOMEN Design AMRITSAR Organizes WORKSHOP ON DESIGN THINKING, CRITICAL THINKING AND INNOVATION DESIGN President by Ms. Jeenia Sandhu Assistant Professor(Eng) KCW Amritsar Dr. MANPREET KAUR Principal, KCW ASR **JAN 30** 2021 Coordinator NIRMALJIT SINGH Vice President and Convenor IIC KCW ASR 09.30 AM