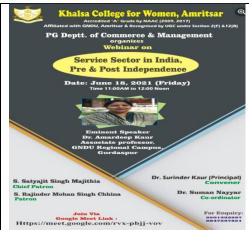

## Webinars/ Seminars/ Lectures and other activities held during 2020-21

Webinar organized by Post graduate department of Commerce on Service Sector in India, Pre and Post Independence

My Storty-Motivational Session Webinar organized by Post graduate department of Computer Science